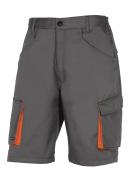

## **DECLARATION OF CONFORMITY**

DELTA PLUS GROUP declares that this new product complies with the following regulations:

M2BE2 - M2BE2

<u>Designation</u>: MACH2 BERMUDA IN POLYESTER/COTTON

Colour:

Navy blue-Royal blue, Grey-Orange, Green-Black

Size:

S, M, L, XL, XXL, 3XL

**Specifications:** 

Bermuda. Elasticated waist on both sides. 7 pockets including 1 ruler.

Performances:

The product complies with the European Directive 89/686, notably regarding ergonomics, innocuousness, comfort and with standards :